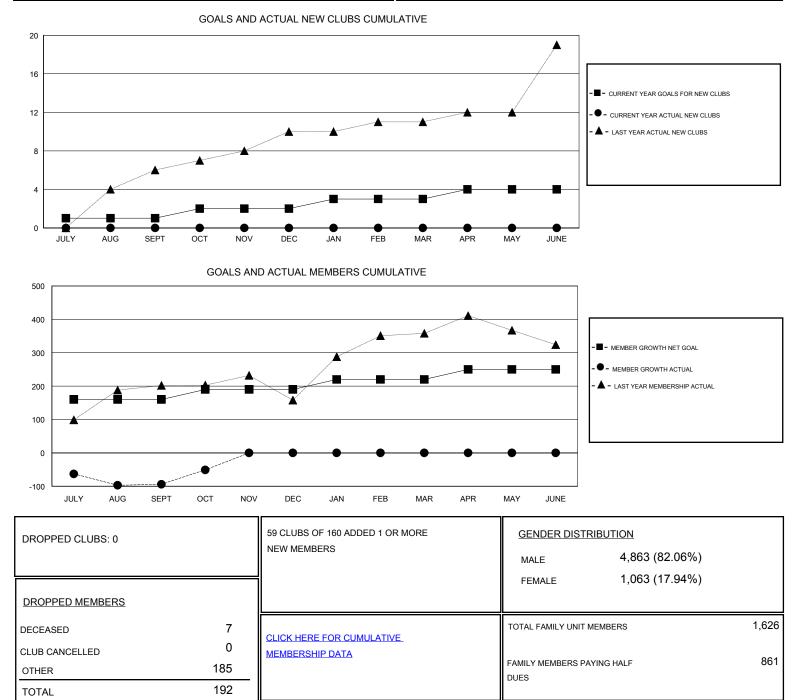

## District 318 D

Results as of: 10/31/2019

| GMT:                  |               |           |               |                       |                           |                         | GMT CA                                             |
|-----------------------|---------------|-----------|---------------|-----------------------|---------------------------|-------------------------|----------------------------------------------------|
| Clubs                 |               |           |               | Members               |                           |                         |                                                    |
| RESULTS FOR 2019-2020 |               |           |               | RESULTS FOR 2019-2020 |                           |                         |                                                    |
| QUARTER               | NEW CLUB GOAL | NEW CLUBS | DROPPED CLUBS | QUARTER               | MEMBER GROWTH NET<br>GOAL | MEMBER GROWTH<br>ACTUAL | DROPPED<br>MEMBERS ACTUAL<br>(including transfers) |
| JULY/AUG/SEPT         | 1             | 0         | 0             | JULY/AUG/SEPT         | 160                       | 74                      | 164                                                |
| OCT/NOV/DEC           | 1             | 0         | 0             | OCT/NOV/DEC           | 30                        | 72                      | 28                                                 |
| JAN/FEB/MAR           | 1             | 0         | 0             | JAN/FEB/MAR           | 30                        | 0                       | 0                                                  |
| APR/MAY/JUNE          | 1             | 0         | 0             | APR/MAY/JUNE          | 30                        | 0                       | 0                                                  |